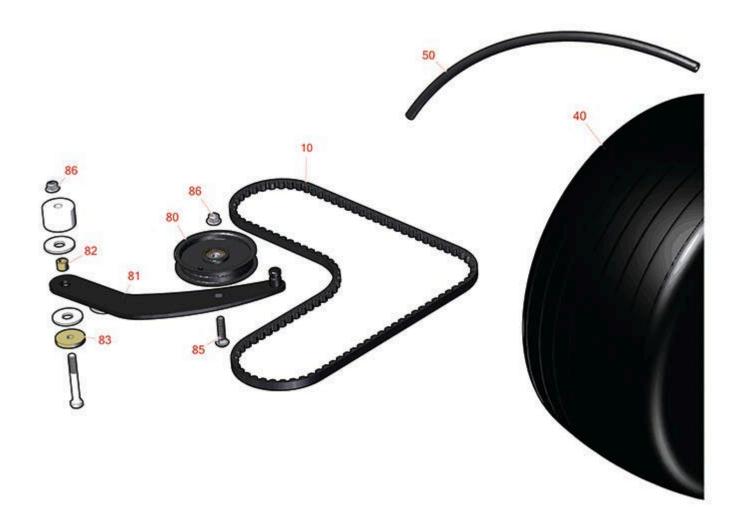

## **Replaces Toro GrandStand Mower Parts**

Mower with 52in Deck - Models 74505 Ground Drive

|       | R&R<br>Part No. | OEM<br>Part No.                                 | Description                                 | Qty<br>Req | Order<br>Quantity |
|-------|-----------------|-------------------------------------------------|---------------------------------------------|------------|-------------------|
| Belts |                 |                                                 |                                             |            |                   |
| 10    | R131-1124       | 131-1124                                        | Belt-V                                      | 1          |                   |
| Tires | & Wheels        |                                                 |                                             |            |                   |
| 0     | TIRES           |                                                 | Click Here to View Complete Tire Selection  | 0          |                   |
| Hoses | 5               |                                                 |                                             |            |                   |
| 50    | R109-0309       | 109-0309                                        | Hose-Fuel                                   | 1          |                   |
| Othe  | r Parts Avail   | able                                            |                                             |            |                   |
| 80    | R93-1622        | 93-1622                                         | Idler Pulley - Flat 4 in Dia with .375 Bore | 1          |                   |
| 81    | R131-1175       | 131-1175                                        | Arm - Idler                                 | 1          |                   |
| 82    | R1-413088       | 1-413088                                        | Bushing - Lift Lever                        | 1          |                   |
| 83    | R110-9981       | 110-9981                                        | Washer-Plain                                | 1          |                   |
| 85    | R3231-4         | 01-157-0440,<br>01-173-0612,<br>3231-4          | Bolt - Carriage 3/8-16 x 1-1/2              | 1          |                   |
| 86    | R104-8301       | 104-8301,<br>104-9301,<br>109-6658,<br>133-7570 | Locknut - 3/8-16 Nylon Flanged              | 18         |                   |