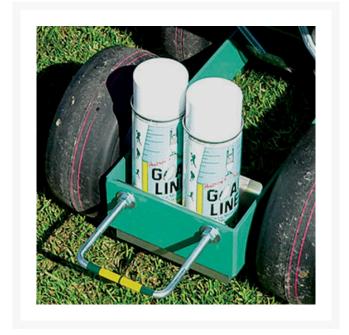

## **Details**

Add paint capabilities to your Streamliner 70P or 353P by including the Double-Play Attachment. Drop chalk on the infield then push the trigger to paint the grass on the outfield. A bolt-in storage tray is included to hold 2 additional aerosol athletic field marking paint cans. Can be used with most aerosol athletic field marking paint cans. Attaches to Streamline models 70, 70P, 353, 353P.