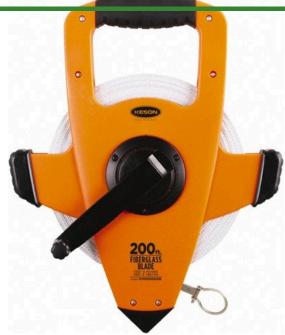

## **Super Rewind Measuring Tape - 200'**

RAF1810200E

## **Details**

Most durable, open-type reel with 3 x 1 speed rewind. Blade and housing are rust and breakresistant. Comfortable "No-slip" grip handle. Wide base crank handle for increased durability. Corrosion resistant, even to salt water, providing 3 times the usual tape life. Metal, planetary gearing for super-fast rewind and no more stripped gears! ABS precision-molded housing. Measures in feet, inches, 1/8" and 1/10 and 1/100 units. Ring attachment.

- Most durable open-type reel
- 3 x 1 speed rewind
- Rust- and break-resistant blade and housing
- Comfortable no-slip grip handle
- Wide base crank handle
- Corrosion resistant for 3 times longer life
- Measures feet, inches 1/8", 1/10 and 1/100 units
- Ring end
- 200 feet