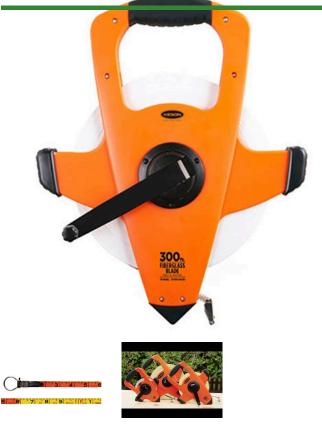

## Super Rewind Measuring Tape - 300'

## Details

Most durable, open-type reel with 3 x 1 speed rewind. Blade and housing are rust and breakresistant. Comfortable "No-slip" grip handle. Wide base crank handle for increased durability. Corrosion resistant, even to salt water, providing 3 times the usual tape life. Metal, planetary gearing for super-fast rewind and no more stripped gears! ABS precision-molded housing. Measures in feet, inches, 1/8" and 1/10 and 1/100 units. Ring attachment.

- Most durable open-type reel
- 3 x 1 speed rewind
- Rust- and break-resistant blade and housing
- Comfortable no-slip grip handle
- Wide base crank handle
- Corrosion resistant for 3 times longer life
- Measures feet, inches 1/8", 1/10 and 1/100 units
- Ring end