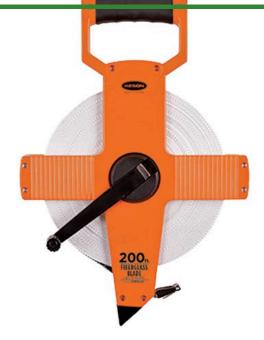

## Details

A premium-quality fiberglass long tape in a built-fordurability housing! 1/2" Ultra-Glass blade for strength and accuracy. Easy-to-grasp, tough, molded crank handle is reinforced with metal to provide years of rugged use. Double throat rollers guide the blade return and prevent the tape from twisting. Shovel handle is ideal for rapid reeling. ABS plastic case. White side in feet, inches and 1/8" units, yellow side in metric (2mm). Hook end.

- Strong, accurate Ultra-Glass 1/2" tape
- White side in feet, inches and 1/8" increments
- Yellow side metric (2mm)
- Durable, easy-to-use ABS plastic case
- Easy-to-grasp crank handle
- Handle is metal-reinforced for years of use
- Double throat rollers guide blade return
- Tape won't twist on rewind
- Shovel-style handle ideal for rapid reeling