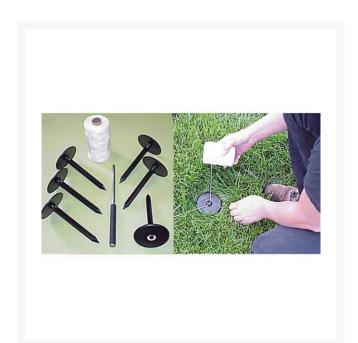

## **Details**

Measure only once and permanently locate layout points for any sports field. These one-piece durable marker anchors with built-in string guide are easy to install. Simply punch a hole in the ground with the starter tool, set the marker, string the line and stripe. If the line fades, re-stripe or re-string the markers with no re-measuring. Unique design will not catch cleats or attract debris. Anchor sets include anchors, starter tool and 600' of cord.

- Permanent field layout markers
- Will not catch cleats or debris
- Sets include anchors, starter tool and 600' of cord