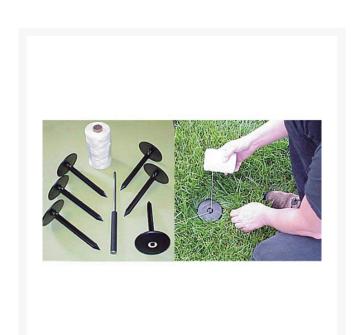

## **Details**

Measure only once and permanently locate layout points for any sports field. These one-piece durable marker anchors with built-in string guide are easy to install. Simply punch a hole in the ground with the starter tool, set the marker, string the line and stripe. If the line fades, re-stripe or re-string the markers with no re-measuring. Unique design will not catch cleats or attract debris. Anchor sets include anchors, starter tool and 600' of cord.

- Permanent field layout markers
- Will not catch cleats or debris
- Sets include anchors, starter tool and 600' of cord