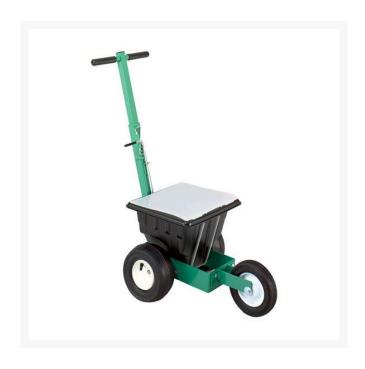

## **Streamliner 353P Line Chalker**

RAF353P

## **Details**

3-wheel, 35 lb. capacity chalker. The best in the biz. Heavy-duty steel frame and rugged molded plastic hopper withstands daily wear and tear. One-button retractable handle for easy on-site storage in storage boxes. Quick change between 2" & 4" lines. Variable flow control to better monitor chalk usage. Semi-transparent hopper cover makes it easy to monitor chalk capacity. Flexible brush agitator helps improve chalk flow for more consistent lines. Pneumatic tires.

- Three-wheel, 35 lb capacity
- Steel frame
- Molded plastic hopper
- One-button retractable handle
- Brush agitator improves chalk flow
- Pneumatic tires