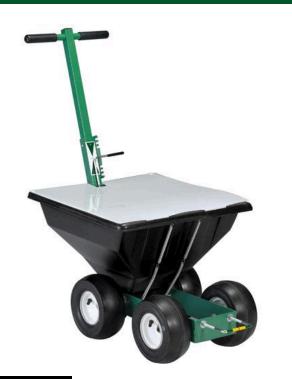

## Streamliner 70P Line Chalker RAF70P

## Details

Huge 70 lb capacity with 4 heavy-duty tires -- our best chalker. Heavy-duty steel frame and rugged molded plastic hopper withstands daily wear and tear. One-button retractable handle for easy on-site storage in storage boxes. Quick change between 2" & 4" lines. Variable flow control to better monitor chalk usage. Rigid hopper cover is easy to open to help monitor chalk capacity. Flexible brush agitator helps improve chalk flow for more consistent lines. Pneumatic tires.

- Steel frame and rugged molded plastic hopper
- One-button retractable handle
- Variable flow control
- Flexible brush agitator

## Specifications

Manufacturer Capacity Material Streamliner 70 lb Steel Frame / Plastic Hopper 4 in Pneumatic

Tires