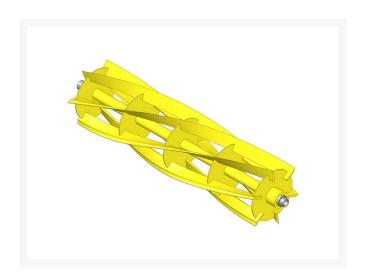

# Reel - 6 Blade RAG-25

#### **Details**

R&R Reel blades are expertly crafted from premium high carbon-boron alloy steel, heat-treated to perfectly complement both R&R and OEM bedknives. Each reel undergoes precision cylindrical grinding on bearing surfaces, followed by relief grinding for optimal performance. Advanced computer balancing ensures extended reel and bearing life. Backed by our lifetime guarantee against defects in materials and craftsmanship under normal use, R&R Reels deliver unmatched durability and cutting precision you can trust.

- Premium Construction: Made from high carbon-boron alloy steel and heat-treated to match R&R and OEM bedknives for superior performance.
- Precision Engineering: Cylindrically and relief ground, then computer balanced to maximize reel and bearing life.
- Lifetime Guarantee: Backed by a lifetime warranty against material and workmanship defects under normal use.