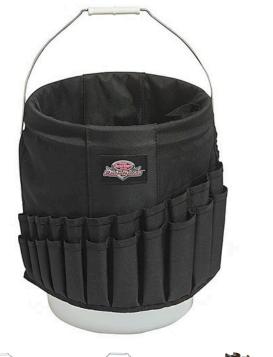

## Details

Easily organize your wrenches with the Wrench Boss. Placed in a 5 gallon bucket, the Wrench Boss holds up to 36 wrenches in graduating size for quick access. 2 rows of 11 escalating pockets surround the front of the bucket. 2 rows of 7 escalating pockets surround the back of the bucket for larger wrenches. 8 interior pockets and a webbed loop inside keep your hammer in place. Black.

- Store wrenches for quick access
- Fits 1/4" to 1" wrench sets
- Front: 2 rows of 11 escalating pockets
- Back: 2 rows of 7 escalating pockets
- Interior: 8 pockets with webbed loop to hold hammer in place
- Open center to hold extra supplies
- Fits most 5 gallon buckets