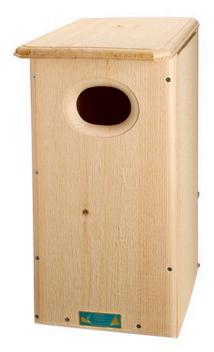

## **Wood Duck Birdhouse**

## **Details**

Opens 2 ways for observation and cleaning. Has an internal wire ladder for ducklings to climb out. Mother calls ducklings to the protection of the open water at age of one day. Mount on tree or post. Wood chips included. 24-1/4"H x 11" W x 15" D. Please note: Due to excessive air freight charges, this item will be shipped ground freight.

- Mounts on tree or post
- Opens 2 ways for observation and cleaning
- Internal wire ladder for ducklings
- Wood chips included