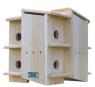

## **Details**

Purple Martins are attracted to multiple apartments to establish colonies. This house has eight "apartments". Each is separated for territorial rights to ensure the survival of the young. Wooden floors provide secure footing. Slips over 2" pipe or attached adapter for flush mount. Opens on 4 sides for easy cleaning. 18" H x 17-1/2" W x 17-1/2" D. Please note: Due to excessive air freight charges, this item will be shipped ground freight.

- Multiple apartments (8) attract Purple Martins
- Separated for territorial rights
- Wooden floors
- Mounts to 2" pipe or attached adapter