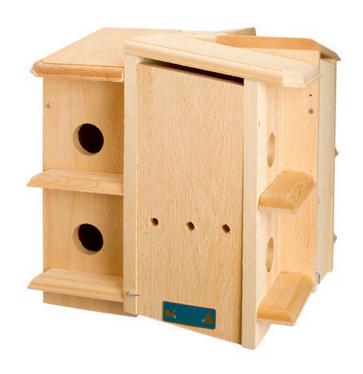

## **Details**

Purple Martins are attracted to multiple apartments to establish colonies. This house has eight "apartments". Each is separated for territorial rights to ensure the survival of the young. Wooden floors provide secure footing. Slips over 2" pipe or attached adapter for flush mount. Opens on 4 sides for easy cleaning. 18" H x 17-1/2" W x 17-1/2" D. Please note: Due to excessive air freight charges, this item will be shipped ground freight.

- Multiple apartments (8) attract Purple Martins
- Separated for territorial rights
- Wooden floors
- Mounts to 2" pipe or attached adapter