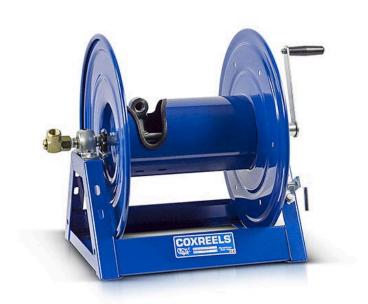

## **Coxreels Series 1125 Hose Reel**

RC11254200

## **Details**

Coxreels' exclusive low profile riser and open drum slot design offers smooth, even hose wraps and no crimping, enabling full pressure flow with every rewind. Also available in motor rewind, 12v DC, 1/3 HP, this sturdy reel sits on a solid, all CNC robotically welded "A" frame foundation. Direct hand crank action combined with self-aligning pillow block bearings for minimum rewind effort. Made for either 1/2" or 3/4" hose, hose not included.

## **Specifications**

Manufacturer Cox Reels Hose Included Yes Hose Inside .5 in

Diameter

Hose Length 200 ft Hose Outside .875 in

Diameter

Weight 39 lb

**GA Power Equipment Spares** 11 Sodium St Narangba, 4504 1300 363 004