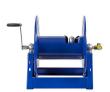

## **Coxreels Series 1125 Hose Reel**

RC11254200

## **Details**

Coxreels' exclusive low profile riser and open drum slot design offers smooth, even hose wraps and no crimping, enabling full pressure flow with every rewind. Also available in motor rewind, 12v DC, 1/3 HP, this sturdy reel sits on a solid, all CNC robotically welded "A" frame foundation. Direct hand crank action combined with self-aligning pillow block bearings for minimum rewind effort. Made for either 1/2" or 3/4" hose, hose not included.

## **Specifications**

Manufacturer Cox Reels Hose Included Yes Hose Inside .5 in

Diameter

Hose Length 200 ft Hose Outside .875 in

Diameter

Weight 39 lb

**GA Power Equipment Spares** 11 Sodium St Narangba, 4504 1300 363 004