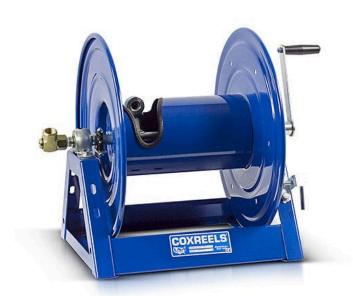

## **Coxreels Challenger Hose Reel**

RC11255100

## Details

Coxreels' exclusive low profile riser and open drum slot design offers smooth, even hose wraps and no crimping, enabling full pressure flow with every rewind. Also available in motor rewind, 12v DC, 1/3 HP, this sturdy reel sits on a solid, all CNC robotically welded "A" frame foundation. Direct hand crank action combined with self-aligning pillow block bearings for minimum rewind effort. Made for either 1/2" or 3/4" hose, hose not included.

## Specifications

| Manufacturer | Cox Reels |
|--------------|-----------|
| Hose Inside  | .75 in    |
| Diameter     |           |
| Hose Length  | 100 ft    |
| Hose Outside | 1.25 in   |
| Diameter     |           |
| Weight       | 42 lb     |
|              |           |