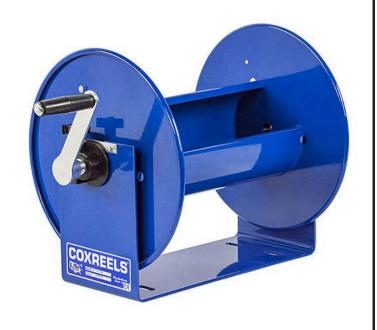

## **Coxreels Challenger Hose Reel**

## **Details**

Heavy-gauge solid steel construction with sturdy U-Shaped frame and powder-coated finish. All reels feature heavy-duty ribbed discs with rolled edges for safety and longevity. Ready for wall, floor or overhead installation. Adjustable long-wearing brake assembly. Designed to hold hose for pressure washing, steam cleaning, and spray operations as well as wash down and compressed air. Hose not included.

## **Specifications**

Manufacturer Cox Reels Hose Included No Hose Inside .5 in

Diameter

Hose Length 225 ft Hose Outside .875 in

Diameter

Maximum Pressure 4000 psi Weight 31 lb

**GA Power Equipment Spares** 11 Sodium St Narangba, 4504 1300 363 004