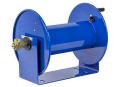

## **Details**

Heavy-gauge solid steel construction with sturdy U-Shaped frame and powder-coated finish. All reels feature heavy-duty ribbed discs with rolled edges for safety and longevity. Ready for wall, floor or overhead installation. Adjustable long-wearing brake assembly. Designed to hold hose for pressure washing, steam cleaning, and spray operations as well as wash down and compressed air. Hose not included.

## **Specifications**

Manufacturer Cox Reels Hose Included No Hose Inside .5 in

Diameter

Hose Length 225 ft Hose Outside .875 in

Diameter

Maximum Pressure 4000 psi Weight 31 lb

**GA Power Equipment Spares** 11 Sodium St Narangba, 4504 1300 363 004