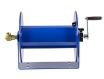

## **Details**

Heavy-gauge solid steel construction with sturdy U-Shaped frame and powder-coated finish. All reels feature heavy-duty ribbed discs with rolled edges for safety and longevity. Ready for wall, floor or overhead installation. Adjustable long-wearing brake assembly. Designed to hold hose for pressure washing, steam cleaning, and spray operations as well as wash down and compressed air. Hose not included.

## **Specifications**

Manufacturer Cox Reels Hose Included No Hose Inside .5 in

Diameter

Hose Length 225 ft Hose Outside .875 in

Diameter

Maximum Pressure 4000 psi Weight 31 lb

**GA Power Equipment Spares** 11 Sodium St Narangba, 4504 1300 363 004