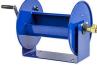

## **Details**

Heavy-gauge solid steel construction with sturdy U-Shaped frame and powder-coated finish. All reels feature heavy-duty ribbed discs with rolled edges for safety and longevity. Ready for wall, floor or overhead installation. Adjustable long-wearing brake assembly. Designed to hold hose for pressure washing, steam cleaning, and spray operations as well as wash down and compressed air. Hose not included.

## **Specifications**

Manufacturer Cox Reels Hose Included No Hose Inside .5 in

Diameter

Hose Length 225 ft Hose Outside .875 in

Diameter

Maximum Pressure 4000 psi Weight 31 lb

**GA Power Equipment Spares** 11 Sodium St Narangba, 4504 1300 363 004