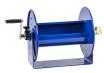

## **Details**

Heavy-gauge solid steel construction with sturdy U-Shaped frame and powder-coated finish. All reels feature heavy-duty ribbed discs with rolled edges for safety and longevity. Ready for wall, floor or overhead installation. Adjustable long-wearing brake assembly. Designed to hold hose for pressure washing, steam cleaning, and spray operations as well as wash down and compressed air. Hose not included.

## **Specifications**

Manufacturer Cox Reels Hose Included No Hose Inside .5 in

Diameter

Hose Length 225 ft Hose Outside .875 in

Diameter

Maximum Pressure 4000 psi Weight 31 lb

**GA Power Equipment Spares** 11 Sodium St Narangba, 4504 1300 363 004