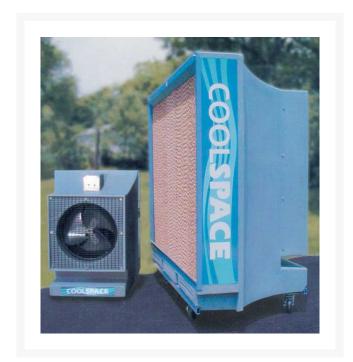

## **Details**

Cool your workspace as much as 26 degrees with a portable Cool-Space evaporative cooler that runs without a water hose! These large reservoir coolers operate up to 8 hours after filled with water and disconnecting the water hose. This allows operation in areas where continuous water supplies are not available or hard to reach. 8" thick cooling pads for maximum cooling -- even in harsh humid environments. No installation, no freon, no compressor, no maintenance. Cool-Space technology combines water and forced air to reduce temperatures. Only a water source and a 115 Volt outlet are needed. Constructed of durable corrosion free polyethylene with a heavy duty steel fan and enclosed motor. Light enough to roll around with one hand and easily fits through doorways. 16" size is 2 speed - 25-3/4" x 24" x 44", weight - 86 lbs. 36" size is variable drive- 62" x 31-1/2" x 61-1/2", weight - 295 lbs.