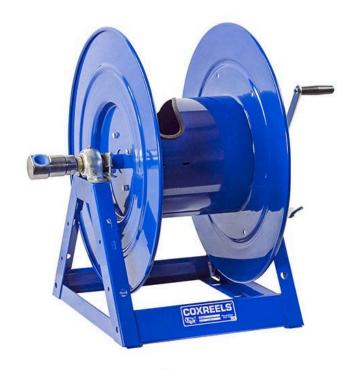

## **Coxreels Series 175 Hose Reel**

RC1756100

## **Details**

The 1175 Series is an industry-preferred design built with a larger chassis for larger hose capacities and hose diameters. Available in hand crank or electric motor rewind, this reel handles long lengths and 1" diameter hose without interruption! Sturdy, one-piece all-welded "A" frame base, low profile outlet riser, and open drum slot design for smooth, even hose wraps around the drum.

## **Specifications**

Manufacturer Cox Reels Hose Inside 1 in

Diameter

Hose Outside 1.438 in

Diameter

Maximum Pressure 3000 psi Weight 67 lb

**GA Power Equipment Spares** 11 Sodium St Narangba, 4504 1300 363 004