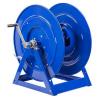

## **Coxreels Series 175 Hose Reel**

RC1756100

## **Details**

The 1175 Series is an industry-preferred design built with a larger chassis for larger hose capacities and hose diameters. Available in hand crank or electric motor rewind, this reel handles long lengths and 1" diameter hose without interruption! Sturdy, one-piece all-welded "A" frame base, low profile outlet riser, and open drum slot design for smooth, even hose wraps around the drum.

## **Specifications**

Manufacturer Cox Reels Hose Inside 1 in

Diameter

Hose Outside 1.438 in

Diameter

Maximum Pressure 3000 psi Weight 67 lb

**GA Power Equipment Spares** 11 Sodium St Narangba, 4504 1300 363 004