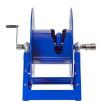

## **Coxreels Series 175 Hose Reel**

RC1756100

## **Details**

The 1175 Series is an industry-preferred design built with a larger chassis for larger hose capacities and hose diameters. Available in hand crank or electric motor rewind, this reel handles long lengths and 1" diameter hose without interruption! Sturdy, one-piece all-welded "A" frame base, low profile outlet riser, and open drum slot design for smooth, even hose wraps around the drum.

## **Specifications**

Manufacturer Cox Reels Hose Inside 1 in

Diameter

Hose Outside 1.438 in

Diameter

Maximum Pressure 3000 psi Weight 67 lb

**GA Power Equipment Spares** 11 Sodium St Narangba, 4504 1300 363 004