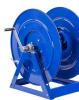

## Details

The 1175 Series is an industry-preferred design built with a larger chassis for larger hose capacities and hose diameters. Available in hand crank or electric motor rewind, this reel handles long lengths and 1" diameter hose without interruption! Sturdy, onepiece all-welded "A" frame base, low profile outlet riser, and open drum slot design for smooth, even hose wraps around the drum.

## Specifications

| Manufacturer     | Cox Reels |
|------------------|-----------|
| Hose Included    | No        |
| Hose Inside      | 1 in      |
| Diameter         |           |
| Hose Length      | 200 ft    |
| Hose Outside     | 1.438 in  |
| Diameter         |           |
| Maximum Pressure | 3000 psi  |
| Weight           | 83 lb     |