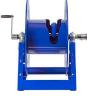

## Details

The 1175 Series is an industry-preferred design built with a larger chassis for larger hose capacities and hose diameters. Available in hand crank or electric motor rewind, this reel handles long lengths and 1" diameter hose without interruption! Sturdy, onepiece all-welded "A" frame base, low profile outlet riser, and open drum slot design for smooth, even hose wraps around the drum.

## Specifications

| Manufacturer     | Cox Reels |
|------------------|-----------|
| Hose Included    | No        |
| Hose Inside      | 1 in      |
| Diameter         |           |
| Hose Length      | 200 ft    |
| Hose Outside     | 1.438 in  |
| Diameter         |           |
| Maximum Pressure | 3000 psi  |
| Weight           | 83 lb     |