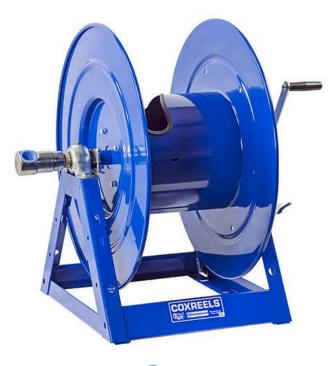

## Details

The 1175 Series is an industry-preferred design built with a larger chassis for larger hose capacities and hose diameters. Available in hand crank or electric motor rewind, this reel handles long lengths and 1" diameter hose without interruption! Sturdy, onepiece all-welded "A" frame base, low profile outlet riser, and open drum slot design for smooth, even hose wraps around the drum.

## Specifications

| Manufacturer     | Cox Reels |
|------------------|-----------|
| Hose Included    | No        |
| Hose Inside      | 1 in      |
| Diameter         |           |
| Hose Length      | 200 ft    |
| Hose Outside     | 1.438 in  |
| Diameter         |           |
| Maximum Pressure | 3000 psi  |
| Weight           | 83 lb     |