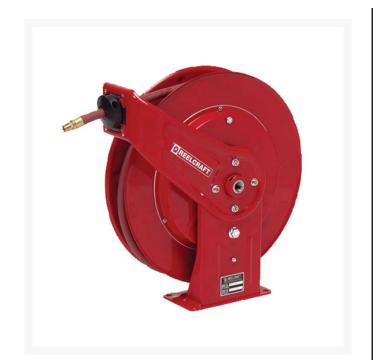

## Reelcraft Series 7000 Compact Hose Reel

RC7670OLP

## Details

Series 7000 is very robust and ideal for the most demanding applications. The reel's base and guide arms are formed from high-grade steel and engineered with structural forms and gussets to yield the greatest amount of strength. The standard low pressure hose is for air or water service only. The basic reel without hose can be used for air, water or oil. Consult R&R Products for other products and hoses. Four 1/2" (12.7mm) diameter mounting holes. 1/2" Inlet. Hose included.