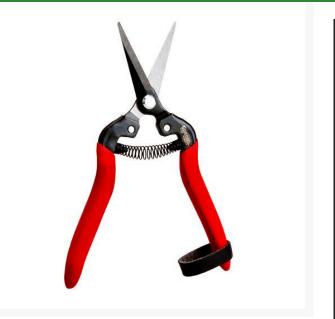

## **Corona Straight Snip - Long 1-1-3/4in** RCAG4930

## Details

Long, 1 3/4" straight snips with pointed blade perfect for a wide range of applications. Fully heattreated steel blades for strength. Blades, spring, and handle are coated to prevent rust. Includes unobtrusive leather strap lock.

- Long, 1-3/4" straight snip
- Full heat-treated steel blades
- Blades, spring and handle coated to prevent rust
- Leather strap lock