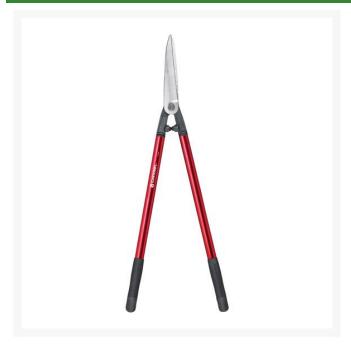

## Corona ClassicCUT Serratedblade Hedge Shear - 8-1/2in

RCAH6950

## **Details**

Resharpenable, forged steel alloy blades are fully heat treated for strength. Serrated top blade and limb notch in lower blade. Forged-in bumper cups with Shock Stop bumper. Lightweight, high-strength eliptical aluminum handles. 8-1/2" blade with 21" handles.

- MAXFORGED SerratedBLADE
- Fully heat-treated for strength
- 8.5 in Blades / 21in Aluminum handles
- Lightweight , high-strength eliptical aluminum handles
- Recharpenable, forged steel alloy blades
- Forged-in bumper cups
- Serrated top blade and limb notch in lower blade