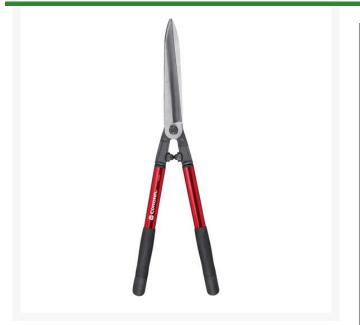

## Corona Heavy Duty Hedge Shear - 10-1/2"

**RCAH6970** 

## Details

Resharpenable, forged steel alloy blades are fully heat treated for strength. Serrated top blade and limb notch in lower blade. Forged-in bumper cups with Shock Stop bumper. Lightweight, high-strength eliptical aluminum handles. 10-1/2" blade with 12-1/2" handles.

- Resharpenable steel alloy blades
- Serrated top blade
- Limb notch in lower blade
- Forged-in bumper cups
- Lightweight aluminum handles
- 12-1/2" handles

## Specifications

Manufacturer Blade Length Blade Material Handle Material Corona 10.5 in Steel Alloy Aluminum