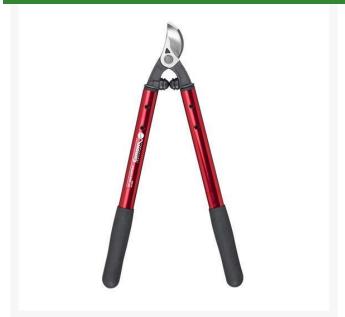

## **Corona High Performance Vine Loppers**

- 19"

## **Details**

This high-performance vine lopper is constructed with high-strength, 19" eliptical aluminum handles and an unmatched blade design that dramatically reduces the force-to-cut. The resharpenable radial ARC bypass blade is fully heat-treated forged steel to withstand professional usage. 1-1/4" diameter cutting capacity. New and improved design that eliminates the nut-retaining clip. Lightweight.

- High-strength, 19" eliptical aluminum handles
- Resharpenable, replaceable radial ARC blade
- 1 1/4" diameter cutting capacity
- Heat-treated forged steel for durability
- Forged, slant-ground hook with self-cleaning deep sap groove
- Locking nut eliminates nut-retaining clip
- Lightweight

## **Specifications**

Manufacturer Corona
Blade Material Forged Steel
Handle Material Aluminum
Length 19 in

**GA Power Equipment Spares** 11 Sodium St Narangba, 4504 1300 363 004