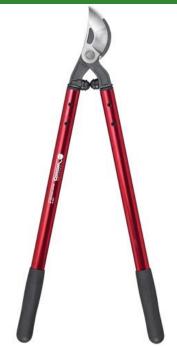

## **Corona Maxforged High Performance Orchard Loppers - 26in**

RCAL8442

## **Details**

Lightweight, high-strength, eliptical aluminum handles and unmatched blade design dramatically reduce the force to cut. Resharpenable, replaceable Dual Art bypass blade is fully heat-treated, forged steel; 2-1/4in diameter cutting capacity. Forged, slant-ground hook with self-cleaning deep sap groove. Large diameter bumper reduces elbow fatigue. Nut retaining clip helps keep the nut from backing off. 26in handles. 2-1/4in dia. cut.

- Blade design reduces force to cut
- Lightweight, high-strength elliptical 26in aluminum handles
- Resharpenable, replaceable, Dual Arc bypass blade of fully heat-treated forged steel
- Forged, slant-ground hook with self-cleaning, deep sap groove
- New and improved locking nut eliminates nutretaining clip
- 2-1/4in cutting capacity