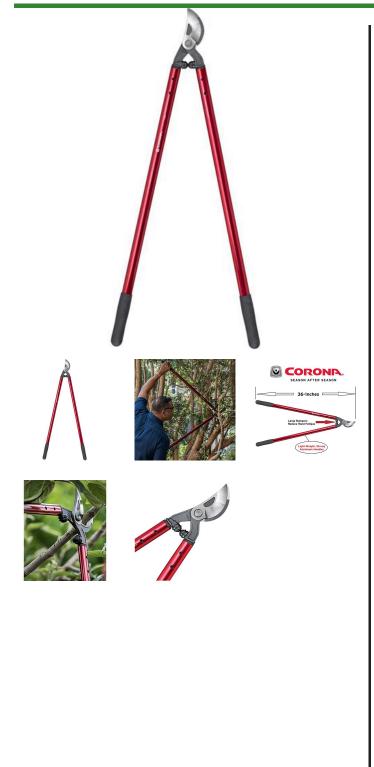

### Details

Lightweight, high-strength, eliptical aluminum handles and unmatched blade design dramatically reduce the force to cut. Resharpenable, replaceable Dual Art bypass blade is fully heat-treated, forged steel; 2-1/4in diameter cutting capacity. Forged, slant-ground hook with self-cleaning deep sap groove. Large diameter bumper reduces elbow fatigue. Nut retaining clip helps keep the nut from backing off. 36in handles. 2-1/4in cut.

- Blade design reduces force to cut
- Lightweight, high-strength elliptical 36in aluminum handles
- Resharpenable, replaceable, Dual Arc bypass blade of fully heat-treated forged steel
- Forged, slant-ground hook with self-cleaning, deep sap groove
- New and improved locking nut eliminates nutretaining clip
- 2-1/4"incutting capacity