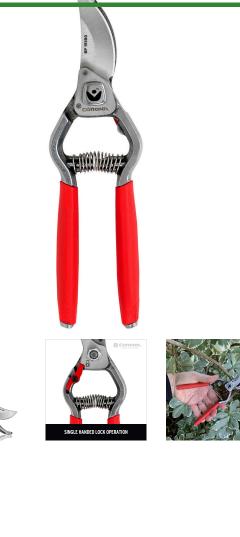

## Details

Please note: This product is considered either bulky or otherwise restricted from shipment by air, and will only be shipped ground freight.

- Resharpenable, replaceable high-carbon steel blades
- One-handed lock operation
- High-precision pivot bolt and locking nut keeps blades and hook aligned
- Fully forged steel construction for maximum strength
- Cutting capacity 1 in.