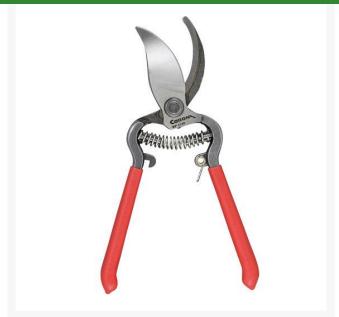

## Corona ClassicCUT Bypass Pruner- 1/2in

RCBP3130

## **Details**

This ClassicCUT 1/2 in pruner features resharpenable, high-carbon steel blades with fully forged steel construction for maximum strength and durability. Precision made with self-aligning pivot bolts and nuts to keep blades and hooks aligned. Non-slip cushioned grips for control. Designed for general purpose pruning.

- Resharpenable high-carbon steel blades
- Fully forged steel construction for maximum strength
- High-precision pivot bolts and locking nuts keep blades and hooks aligned
- Non-slip grips for greater control
- 1/2 in Capacity