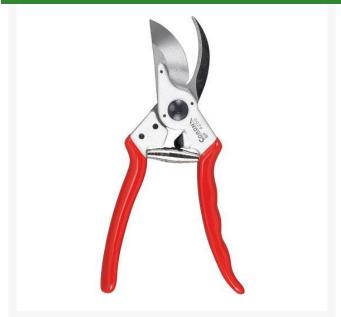

## **Corona Forged Aluminum Bypass Pruner - 1in**

## **Details**

Lightweight forged aluminum handles with forged steel blade and hook. The ergonomically angled head provides less bending of the wrist minimizing fatigue. Bypass cutting for closer, cleaner and healthier cuts.

- Lightweight forged aluminum handles
- High-carbon steel blade and hook
- Ergonomically angled head for less bending of the wrist
- Bypass allows for closer, cleaner and healthier cuts
- Cuts up to 1" in diameter
- Separate steel hook instead of one-piece aluminum hook