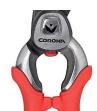

## **Details**

The 1 in. Forged DualCUT Bypass Pruner is made for quick cuts with maximum leverage featuring a notched hook design with both a PowerZONE and a PrecisionZONE. The PowerZONE provides 20 percent more cutting power with a notched hook and blade located nearest the pivot point to hold branches up to 1 inch in place for maximum-leverage during cutting. The PrecisionZONE is ideal for quick cuts of smaller stems and branches. The full core metal handles provide strength and durability with shock-absorbing bumper grips for extreme user comfort. The spring system is located inside the body eliminating lost parts.

- PowerZONE Area of Hook & Blade for Maximum-Leverage Cuts on Branches up to 1 in
- Right or Left Handed Activation with Centered Lock
- Comfortable Handle with Contoured Soft Grip
- PrecisionZONE Area of Hook & Blade for Quick, Repetitive Cuts on Stems and Smaller Branches
- Blade and Hook Design Delivers 20% More Cutting Power
- Internal Spring for No Lost Lost Parts or Clogging
- No Blade Crossover with Fully Forged Steel Construction for Strength
- Resharpenable Blade