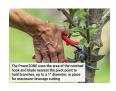

## **Details**

The 1 in. Forged DualCUT Bypass Pruner is made for quick cuts with maximum leverage featuring a notched hook design with both a PowerZONE and a PrecisionZONE. The PowerZONE provides 20 percent more cutting power with a notched hook and blade located nearest the pivot point to hold branches up to 1 inch in place for maximum-leverage during cutting. The PrecisionZONE is ideal for quick cuts of smaller stems and branches. The full core metal handles provide strength and durability with shock-absorbing bumper grips for extreme user comfort. The spring system is located inside the body eliminating lost parts.

- PowerZONE Area of Hook & Blade for Maximum-Leverage Cuts on Branches up to 1 in
- Right or Left Handed Activation with Centered Lock
- Comfortable Handle with Contoured Soft Grip
- PrecisionZONE Area of Hook & Blade for Quick, Repetitive Cuts on Stems and Smaller Branches
- Blade and Hook Design Delivers 20% More Cutting Power
- Internal Spring for No Lost Lost Parts or Clogging
- No Blade Crossover with Fully Forged Steel Construction for Strength
- Resharpenable Blade