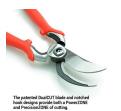

## **Details**

The 1 in. Forged DualCUT Bypass Pruner is made for quick cuts with maximum leverage featuring a notched hook design with both a PowerZONE and a PrecisionZONE. The PowerZONE provides 20 percent more cutting power with a notched hook and blade located nearest the pivot point to hold branches up to 1 inch in place for maximum-leverage during cutting. The PrecisionZONE is ideal for quick cuts of smaller stems and branches. The full core metal handles provide strength and durability with shock-absorbing bumper grips for extreme user comfort. The spring system is located inside the body eliminating lost parts.

- PowerZONE Area of Hook & Blade for Maximum-Leverage Cuts on Branches up to 1 in
- Right or Left Handed Activation with Centered Lock
- Comfortable Handle with Contoured Soft Grip
- PrecisionZONE Area of Hook & Blade for Quick, Repetitive Cuts on Stems and Smaller Branches
- Blade and Hook Design Delivers 20% More Cutting Power
- Internal Spring for No Lost Lost Parts or Clogging
- No Blade Crossover with Fully Forged Steel Construction for Strength
- Resharpenable Blade