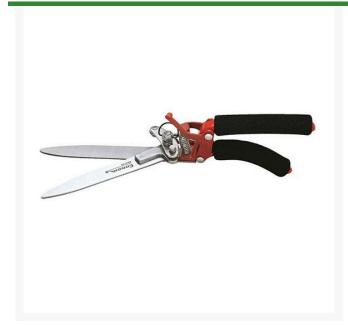

## Corona Pump-Action Grass Shear - 5in

RCGS3760

## **Details**

The Corona 5" Pump-Action Grass Shear has a professional scissor cutting action and resharpenable, high-carbon steel alloy blades that are fully heat treated for strength. These shears are strong enough to cut tough sod and ground cover with comfortable non-slip rubber grips on a cast aluminum body. Features an adjustable tension control.

- Professional scissor cutting action
- Resharpenable, high-carbon steel alloy blades
- Fully heat-treated for strength
- Comfortable, non-slip rubber grip
- Cuts tough sod and ground cover