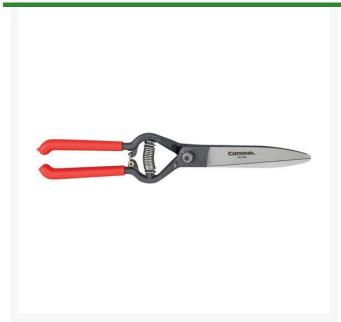

## Corona ClassicCUT Grass Shears - 4-1/2in

RCGS6750

## **Details**

Professional scissor cutting action trims grass, tough sod, ground cover and small hedges.

Resharpenable, forged steel alloy blades. Fully heat-treated for strength. Comfortable, non-slip grip. 4-1/2".

- Scissor action for grass, sod, ground cover & small hedges
- Resharpenable steel alloy blades
- Fully heat treated
- Comfortable, non-slip grip
- 4-1/2"