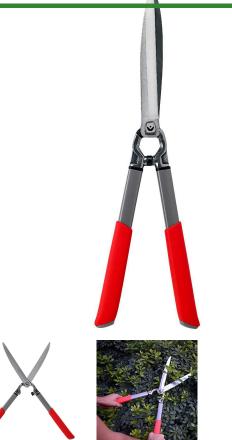

## Details

Please note: This product is considered either bulky or otherwise restricted from shipment by air, and will only be shipped ground freight.

- ClassicCUT Hedge Shears
- Resharpenable, forged alloy steel blades
- 10in Blades / 12-1/2in Steel Handles
- Shock-absorbing integrated bumper
- Balanced performance with large cuts with blade and hook design with limb notch
- No-fail metal cap
- Comfortable steel handles with contoured soft grips