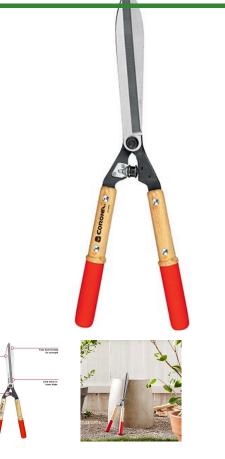

## Corona Maxforged Hedge Shears - 10in RCHS6960

## Details

Corona professional MaxForged hedge shears are ideal for the shaping of large shrubs and hedges and the trimming of ornamental grasses and plants. Fully heat-treated 10 in. resharpenable forged steel alloy blades with limb notch in lower blade, easily cuts through stems and large branches. Shock Stop bumper provides maximum comfort in arms and shoulders. Bolted-on hardwood 9-1/2 in. handles feature comfortable non-slip grips. 10 in. blades with 9-1/2 in. hardwood handles.

- Resharpenable, Forged Steel Alloy Blades
- Bolted-on Hardwood Handles, Comfortable Non-slip Grips
- Fully Heat-treated for Strength
- Limb Notch
- 9-1/2 in. Hardwood Handles
- Shock Stop Bumper
- 10 in. Blade