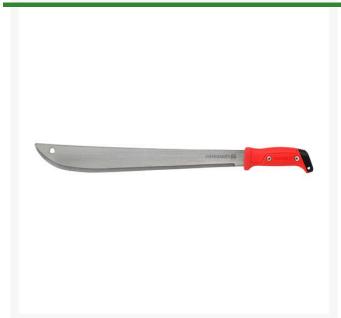

## Corona Ergohandle Machete - 18 in RCMA60061

## **Details**

For quick and powerful cleaning of tangled, dense brush, the Corona 18" Tempered Steel Machete is the perfect tool. Long-lasting blade resists corrosion. The ErgoHandle design decreases user fatigue. 18" Blade. Scabbard sold separately.

- Tough Tempered Steel Retains Sharpness
- Easy to Resharpen
- Ergonimically Balanced with Blade Length
- Landyard Attachment Hole
- Built-in Hand Stop
- 18 in Blade