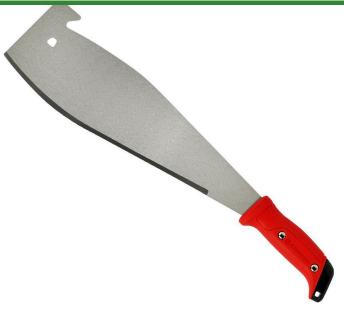

## Corona Cane Knife - 14 in

RCMA61060

## **Details**

Quickly cuts cane and similar plant stalks. Tough tempered steel blade retains maximum sharpness. Easy to resharpen. Ergonomically balanced handle with built-in hand stop. Lanyard attachment hole. 14in Blade.

- Quickly Cuts Cane and Similar Plant Stalks
- Tough Tempered Steel Blade Retains Max Sharpness
- Easy to Sharpen
- Ergonomically Balanced Handle with Built-in Hand Stop
- Lanyard Attachment Hole
- 14 in Blade