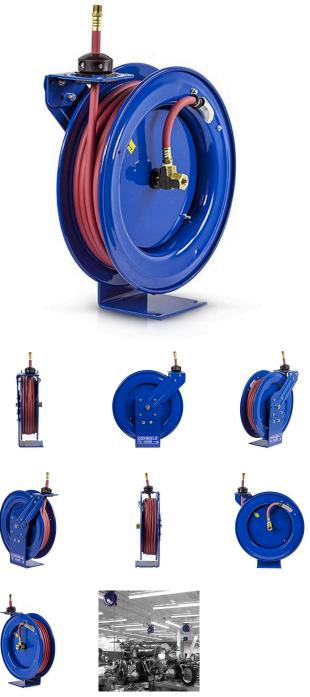

## **Coxreels Performance Hose Reel**

RCPLP350

## **Details**

Performance spring-drive hose reels have a long history of dependability and trouble-free performance. Sturdy, compact, space saving design with Coxreels' high quality steel construction and durable CPCTM powder-coat finish. Features heavyduty spun discs with rolled edges for greater strength & safety. Unique design includes an external fluid path with brass NPT swivel that screws into 1" solid steel axle and is easily removed for swivel maintenance. The lubricated factorymatched spring motor is also easily removed for safe, convenient replacement, enabling extremely long reel life!

## **Specifications**

Weight

| i i ca ci o i i s |           |
|-------------------|-----------|
| Manufacturer      | Cox Reels |
| Hose Included     | Yes       |
| Hose Inside       | .375 in   |
| Diameter          |           |
| Hose Length       | 50 ft     |
| Hose Outside      | .625 in   |
| Diameter          |           |
| Maximum Pressure  | 300 psi   |