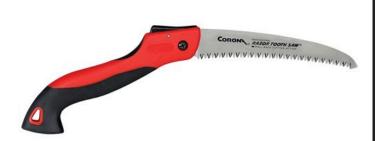

## **Corona Razor Tooth Folding Saw - 7in** RCRS7245

This Corona curved blade folding saw with 3-sided razor teeth provide 2 times faster and more efficient cutting for small to medium branches. Features a replaceable, curved, non-slip, taper-ground folding blade. Ergonomically designed, comfortable, comolded handle.

- 7" RazorTOOTH blade folding saw
- 3-sided razor teeth
- Faster and more efficient cutting for small to medium branches
- Replaceable, cruved, taper-rgound folding blade
- Ergonomically designed handle