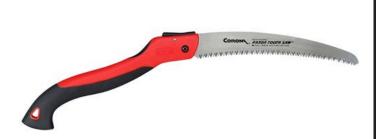

## **Corona Razor Tooth Folding Saw - 10in** RCRS7265

This Corona curved blade folding saw with 3-sided razor teeth provide 2 times faster and more efficient cutting for small to medium branches. Features a replaceable, curved, non-slip, taper-ground folding blade. Ergonomically designed, comfortable, comolded handle.

- 10" Razor tooth folding saw
- 3-sided razor teeth
- 2x faster and more efficient for cutting small to medium branches
- Replaceable, curved, taper-ground folding blade
- Ergonomically designed, co-molded handle