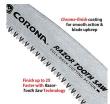

## **Details**

The 18 inch Corona RazorTOOTH Saw festures a curved blade design cutting twice as fast as a conventional saw blade. The whetstone-ground razor teeth are sharpened on 3 sides then impulse hardened. Friction-reducing, rust resistant, tempered carbon-steel alloy with hard-coating allows the razor teeth to glide through wood on the pull stroke quickly and efficiently. The ergonomic non-slip D-handle is designed for gloved or 2-handed operation.

- 18 in. Curved Blade
- Cuts 2X More Than Conventional Saws
- Whetstone-ground Razor Teeth are Sharpened on 3 Sides
- Friction-reducing Hard Coating to Cut Easily
- Ergonomic Grip for All-sized Hands Comfortably