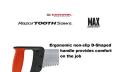

## **Details**

The 18 inch Corona RazorTOOTH Saw festures a curved blade design cutting twice as fast as a conventional saw blade. The whetstone-ground razor teeth are sharpened on 3 sides then impulse hardened. Friction-reducing, rust resistant, tempered carbon-steel alloy with hard-coating allows the razor teeth to glide through wood on the pull stroke quickly and efficiently. The ergonomic non-slip D-handle is designed for gloved or 2-handed operation.

- 18 in. Curved Blade
- Cuts 2X More Than Conventional Saws
- Whetstone-ground Razor Teeth are Sharpened on 3 Sides
- Friction-reducing Hard Coating to Cut Easily
- Ergonomic Grip for All-sized Hands Comfortably