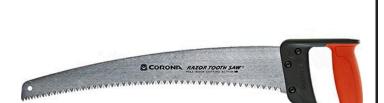

## **Details**

The 18 inch Corona RazorTOOTH Saw festures a curved blade design cutting twice as fast as a conventional saw blade. The whetstone-ground razor teeth are sharpened on 3 sides then impulse hardened. Friction-reducing, rust resistant, tempered carbon-steel alloy with hard-coating allows the razor teeth to glide through wood on the pull stroke quickly and efficiently. The ergonomic non-slip D-handle is designed for gloved or 2-handed operation.

- 18 in. Curved Blade
- Cuts 2X More Than Conventional Saws
- Whetstone-ground Razor Teeth are Sharpened on 3 Sides
- Friction-reducing Hard Coating to Cut Easily
- Ergonomic Grip for All-sized Hands Comfortably