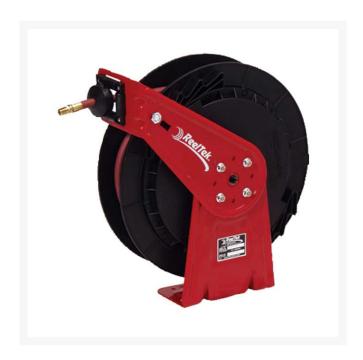

## Reelcraft Hose Reel 1/4-50 ft

RCRT450OLP

## **Details**

Series RT is an economical choice for a medium duty, lighter-weight, spring-retractable hose reel designed for applications that are less demanding, yet require a product that can withstand industrial use. Easy to install and maintain, ReelTek conveniently keeps hoses organized for a more efficient, safer work area. Hoses stored on a reel last five times longer, stay out of sight and out of the way. Air/water hose included.