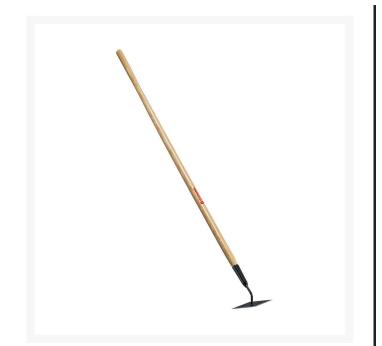

## Corona Diamond Hoe

RCSH61000

## Details

The Diamond Hoe features a diamond-shaped head with four sharpened edges to cut weeds on both forward and backward strokes. The hoe can easily nick small weeds from hard-to-reach areas. Features a carbon steel blade that can be easily sharpened and a 60 in. Northern Ash wood handle which allows working in an upright position reducing back strain. Ideal for landscapers, nurserymen and irrigation personnel.

- Diamond-shape head with four sharpened edges cuts weeds on both forward and back strokes.
- 60" Long Northern Ash wood handle allows working upright position, reduces back strain.
- Points of diamond-shaped blade can nick even small weeds from hard to reach areas.
- Easily sharpened carbon steel blade.