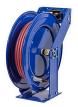

## **Coxreels Heavy Duty Hose Reel**

## **Details**

High-quality steel construction with powder-coated finish. Features heavy-duty ribbed discs with rolled edges for greater strength & safety with the added stability of the Super Hub dual axle support to accommodate longer lengths of hose. External fluid path with brass NPT swivel that screws into 1" solid steel axle, easily removed for swivel maintenance. The lubricated spring motor is also easily removed for safe, convenient replacement, extending reel life indefinitely.