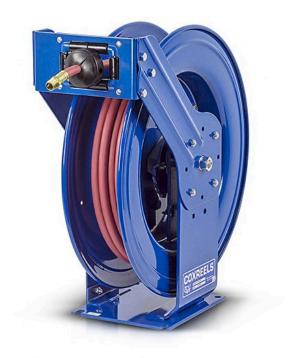

## **Coxreels Heavy Duty Hose Reel**

## **Details**

High-quality steel construction with powder-coated finish. Features heavy-duty ribbed discs with rolled edges for greater strength & safety with the added stability of the Super Hub dual axle support to accommodate longer lengths of hose. External fluid path with brass NPT swivel that screws into 1" solid steel axle, easily removed for swivel maintenance. The lubricated spring motor is also easily removed for safe, convenient replacement, extending reel life indefinitely.

## **Specifications**

| Manufacturer  | Cox Reels |
|---------------|-----------|
| Hose Included | Yes       |
| Hose Inside   | .5 in     |
| Diameter      |           |
|               |           |

Hose Length 50 ft Hose Outside .75 in

Diameter

Maximum Pressure 300 psi Weight 54 lb

**GA Power Equipment Spares** 11 Sodium St Narangba, 4504 1300 363 004

https://rgs.rrproducts.com/