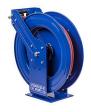

## **Coxreels Heavy Duty Hose Reel**

## **Details**

High-quality steel construction with powder-coated finish. Features heavy-duty ribbed discs with rolled edges for greater strength & safety with the added stability of the Super Hub dual axle support to accommodate longer lengths of hose. External fluid path with brass NPT swivel that screws into 1" solid steel axle, easily removed for swivel maintenance. The lubricated spring motor is also easily removed for safe, convenient replacement, extending reel life indefinitely.

## **Specifications**

| Manufacturer  | Cox Reels |
|---------------|-----------|
| Hose Included | Yes       |
| Hose Inside   | .5 in     |
| Diameter      |           |
|               |           |

Hose Length 50 ft Hose Outside .75 in

Diameter

Maximum Pressure 300 psi Weight 54 lb

**GA Power Equipment Spares** 11 Sodium St Narangba, 4504 1300 363 004

https://rgs.rrproducts.com/