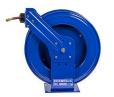

## **Coxreels Heavy Duty Hose Reel**

## **Details**

High-quality steel construction with powder-coated finish. Features heavy-duty ribbed discs with rolled edges for greater strength & safety with the added stability of the Super Hub dual axle support to accommodate longer lengths of hose. External fluid path with brass NPT swivel that screws into 1" solid steel axle, easily removed for swivel maintenance. The lubricated spring motor is also easily removed for safe, convenient replacement, extending reel life indefinitely.