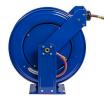

## **Coxreels Heavy Duty Hose Reel**

## **Details**

High-quality steel construction with powder-coated finish. Features heavy-duty ribbed discs with rolled edges for greater strength & safety with the added stability of the Super Hub dual axle support to accommodate longer lengths of hose. External fluid path with brass NPT swivel that screws into 1" solid steel axle, easily removed for swivel maintenance. The lubricated spring motor is also easily removed for safe, convenient replacement, extending reel life indefinitely.