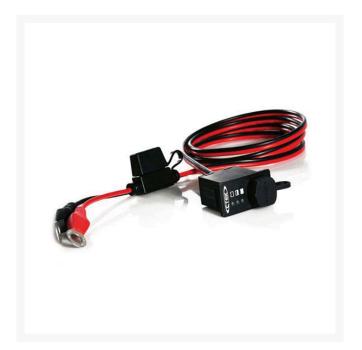

## Details

Comfort Indicator Panel is designed and developed to make the maintenance of the battery in the vehicle easy and convenient, especially when the battery is hard to reach. Simply mount the indicator panel, route the cable to the battery, then connect the charger to the socket on the indicator panel. The light indicator shows the status of the battery and easily charges whenever necessary for prolonged life. Indicates when the harmful sulfation process begins. Two cable lengths available.

- Designed to fit UC 800, US 800, MULTI US 3300, MULTI US 7002, US0.8, and MUS 4.3 battery chargers.
- Eyelet: M8 1/3 in. (8.4mm)
- 4.9 ft. cable length
- Fuse: 15A.
- 2 year warranty