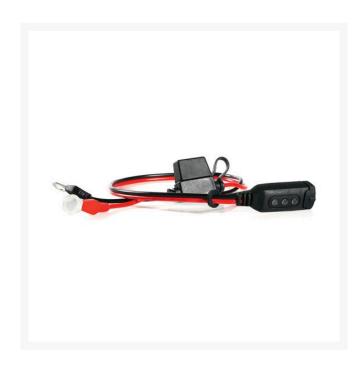

## **Details**

Designed and developed to make battery maintenance easy. This practical combination of quick connector and indicator is designed for batteries that are difficult to access. The lighted indicator shows the battery charge level. The eyelet terminals are fitted to the battery giving effortless connection without the need of reaching for the battery. Ideal for seasonal vehicles.

- Designed to fit UC800, MULTI US 3300, MULTI US 7002, US0.8 and MUS 4.3
- Cable length: 19"
- Eyelet: 3/8" (8.4mm)
- Fuse 15A
- IP65
- 2 year warranty