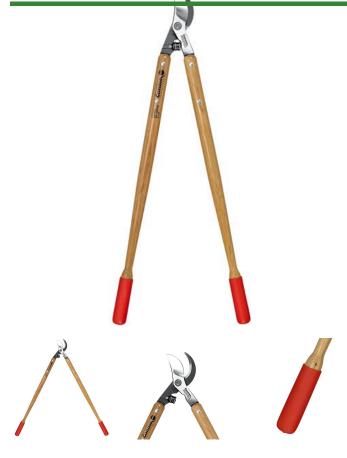

## Corona ClassicCUT Bypass Lopper -

32in.

**RCWL6450** 

## Details

Corona ClassicCUT Bypass Loppers with tapered hickory wood handles and MAXfORGED steel blades feature a large 2-1/4in. cutting capacity. Slice effortlessly through thick stems and branches with the Radial Arc fully heat-treated steel blade with self-aligning pivot bolt. Clean, consistent cuts are made with the sap groove and bypass blade design preventing sticking and build-up. The wood handles are designed with cushioned grips and Shock Stop bumpers for operator comfort Resharpenable blades. 2-1/4 in. Blade. 32 in. Wood handles.

- Fully heat-treated steel alloy blades
- Self-aligning pivot bolt
- Shock Stop bumpers
- Tapered, bolt-on hickory wood handles
- Resharpenable, replaceable blades
- 2 1/4in cut capacity

## **Specifications**

| Manufacturer    |  |
|-----------------|--|
| Handle Length   |  |
| Handle Material |  |

Corona 32 in Hickory