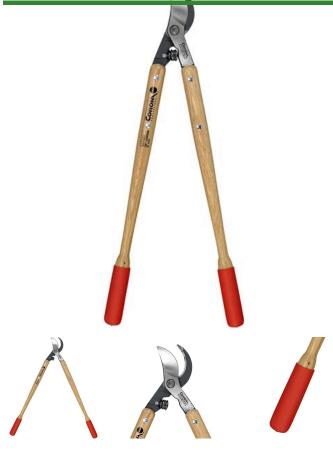

## Corona ClassicCUT Bypass Lopper - 36in

RCWL6470

## **Details**

Corona ClassicCUT Bypass Loppers with tapered hickory wood handles and MAXfORGED steel blades feature a large 2-1/4in. cutting capacity. Slice effortlessly through thick stems and branches with the Radial Arc fully heat-treated steel blade with self-aligning pivot bolt. Clean, consistent cuts are made with the sap groove and bypass blade design preventing sticking and build-up. The wood handles are designed with cushioned grips and Shock Stop bumpers for operator comfort Resharpenable blades. 2-1/4 in. Blade. 36 in. Wood Handle.

- Resharpenable, Forged Radial Arc bypass blade
- Fully heat-treated steel alloy
- Forged slant-ground hook and self-cleanin sap grove
- Precision-made, selfl-aligning pivot bolt
- Tapered, boltl-on 36in Hickory handles
- 2-1/2in cut capacity