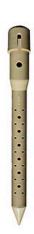

## Deep Drip Stake - 14 in RDD14

## **Details**

Promote a healthy, deep root system for trees and shrubs by delivering water and nutrients directly to their roots. Eliminates water run-off or evaporation. This sturdy PVC pipe is designed with a 10" ventilated pointed end and an ABS cap for driving into the ground with a slege hammer, if necessary. A 1/4" drip line is positioned in the cap, water runs down the ventilated tube and deep into the ground while filtering rocks and dirt from entering the device. Or, remove cap and fill pipe with a water hose. Powder or granulated nutrients may be poured into stake. As the plant grows, reposition stake. Ideal for sloped areas. Hassle-free, maintenance-free.