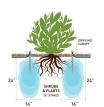

## **Details**

Promote a healthy, deep root system for trees and shrubs by delivering water and nutrients directly to their roots. Eliminates water run-off or evaporation. This sturdy PVC pipe is designed with a 10" ventilated pointed end and an ABS cap for driving into the ground with a slege hammer, if necessary. A 1/4" drip line is positioned in the cap, water runs down the ventilated tube and deep into the ground while filtering rocks and dirt from entering the device. Or, remove cap and fill pipe with a water hose. Powder or granulated nutrients may be poured into stake. As the plant grows, reposition stake. Ideal for sloped areas. Hassle-free, maintenance-free.