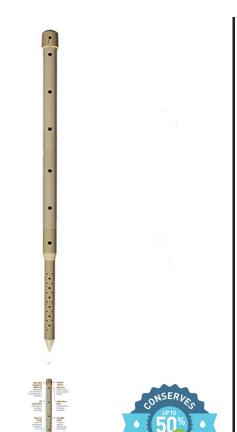

## Deep Drip Stake - 36 in

## **Details**

Promote a healthy, deep root system for trees and shrubs by delivering water and nutrients directly to their roots. Eliminates water run-off or evaporation. This sturdy PVC pipe is designed with a 10" ventilated pointed end and an ABS cap for driving into the ground with a slege hammer, if necessary. A 1/4" drip line is positioned in the cap, water runs down the ventilated tube and deep into the ground while filtering rocks and dirt from entering the device. Or, remove cap and fill pipe with a water hose. Powder or granulated nutrients may be poured into stake. As the plant grows, reposition stake. Ideal for sloped areas. Hassle-free, maintenance-free.

## **Specifications**

Manufacturer Length

Deep Drip 36 in

**GA Power Equipment Spares** 11 Sodium St Narangba, 4504 1300 363 004

https://rgs.rrproducts.com/