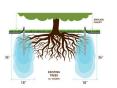

## **Details**

Promote a healthy, deep root system for trees and shrubs by delivering water and nutrients directly to their roots. Eliminates water run-off or evaporation. This sturdy PVC pipe is designed with a 10" ventilated pointed end and an ABS cap for driving into the ground with a slege hammer, if necessary. A 1/4" drip line is positioned in the cap, water runs down the ventilated tube and deep into the ground while filtering rocks and dirt from entering the device. Or, remove cap and fill pipe with a water hose. Powder or granulated nutrients may be poured into stake. As the plant grows, reposition stake. Ideal for sloped areas. Hassle-free, maintenance-free.