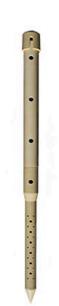

## Deep Drip Stake - 24 in RDD24

## **Details**

Promote a healthy, deep root system for trees and shrubs by delivering water and nutrients directly to their roots. Eliminates water run-off or evaporation. This sturdy PVC pipe is designed with a 10" ventilated pointed end and an ABS cap for driving into the ground with a slege hammer, if necessary. A 1/4" drip line is positioned in the cap, water runs down the ventilated tube and deep into the ground while filtering rocks and dirt from entering the device. Or, remove cap and fill pipe with a water hose. Powder or granulated nutrients may be poured into stake. As the plant grows, reposition stake. Ideal for sloped areas. Hassle-free, maintenance-free.